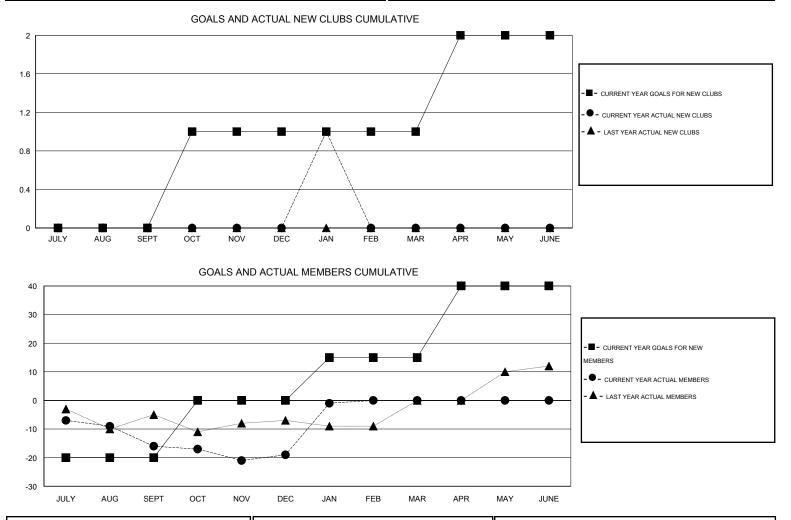

## LOCATION NEWFOUNDLAND-LABRADOR

 $\mathsf{GMT} \mathsf{\,CA} \ 2$ 

| Clubs                      |                  |             |                  |                  | Members                    |                    |                                     |                    |                  |  |
|----------------------------|------------------|-------------|------------------|------------------|----------------------------|--------------------|-------------------------------------|--------------------|------------------|--|
| RESULTS FOR 2014-2015      |                  |             |                  |                  | RESULTS FOR 2014-2015      |                    |                                     |                    |                  |  |
| QUARTER                    | NEW CLUB<br>GOAL | NEW CLUBS   | DROPPED<br>CLUBS | NET<br>GAIN/LOSS | QUARTER                    | NEW MEMBER<br>GOAL | CHARTER AND<br>NEW MEMBERS<br>ADDED | DROPPED<br>MEMBERS | NET<br>GAIN/LOSS |  |
| JULY/AUG/SEPT              | 0                | 0           | 0<br>0           | 0                | JULY/AUG/SEPT              | -20<br>20          | 4<br>26                             | 20<br>29           | -16<br>-3        |  |
| OCT/NOV/DEC<br>JAN/FEB/MAR | 0                | 0<br>1<br>0 | 0                | 1<br>0           | OCT/NOV/DEC<br>JAN/FEB/MAR | 15<br>25           | 26<br>0                             | 8                  | 18<br>0          |  |
| APR/MAY/JUNE               | ·                | °,          | C C              | °,               | APR/MAY/JUNE               | =0                 | Ũ                                   | Ū                  | Ũ                |  |